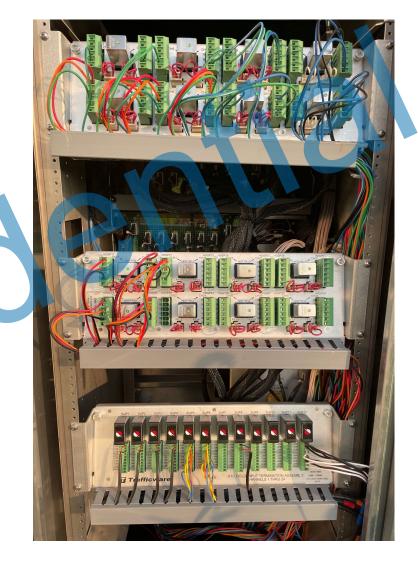

#### **CURRENT EQUIPMENT**

350i ATCC-LV IOWA OA32CH,(2)FOTA16CH,IA24CH,FITA24CH HORIZONTAL,SA-HV-V,NATURAL.

- **→** 350i w/ 32-outputs
- > FLeX Controller
- Clary DLE for 48vdc & UPS
- GPS Opticom
- Rhythm Adaptive
- Gridsmart Detection
- Rack Mount Switch
- Rack Mount Fiber Box
- Transparity for TMS