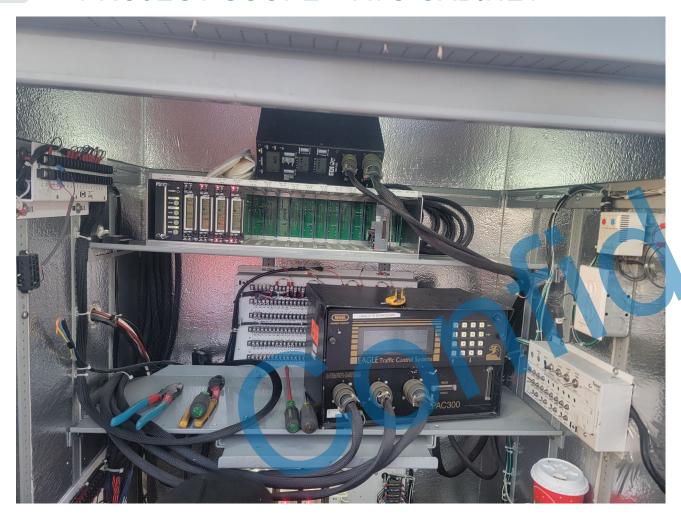

#### MIGRATION FROM TS1 CABINETS - ATCC

- ▶ 130 signalized intersections
- ▶ 100% connectivity
- Siemens M40's, M50's, M60's
- ACTRA Software

127

128

CITY OF WEST DES MOINES

TIMELINE

#### **Existing Equipment**

- NEMATS1/TS2-2 Eagle/Siemens EPAC300-M60
- Existing TACTICS users