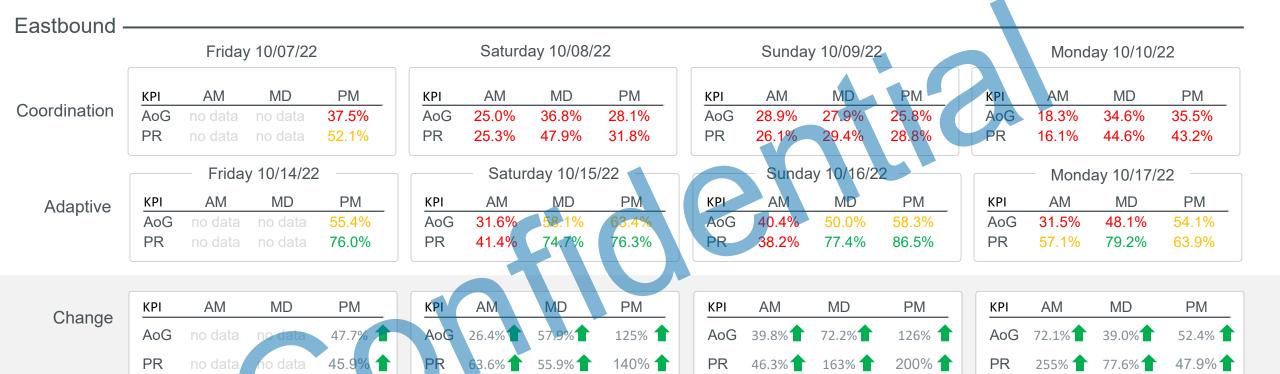

#### FLORENCE BLVD & PEART RD PROGRESSION ANALYSIS

#### FLORENCE BLVD & PEART RD PROGRESSION ANALYSIS

Avg. Arrivals on Green Performance Improvement: 65.85% 1

Avg. Green Time Efficiency Improvement: 109.52% 1