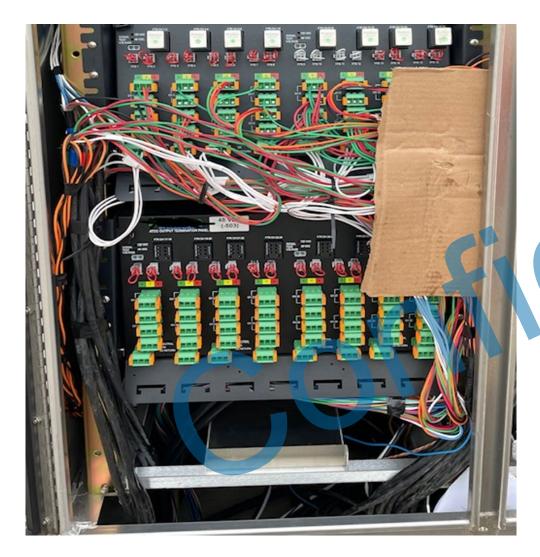

#### **CURRENT EQUIPMENT**

350i ATCC-LV IOWA OA32CH,(2)FOTA16CH,IA24CH,FITA24CH HORIZONTAL,SA-HV-V,NATURAL.

- **→** 350i w/ 32-outputs
- > FLeX Controller
- Clary DLE for 48vdc & UPS
- GPS Opticom
- Rhythm Adaptive
- Gridsmart Detection
- Rack Mount Switch
- Rack Mount Fiber Box
- Transparity for TMS