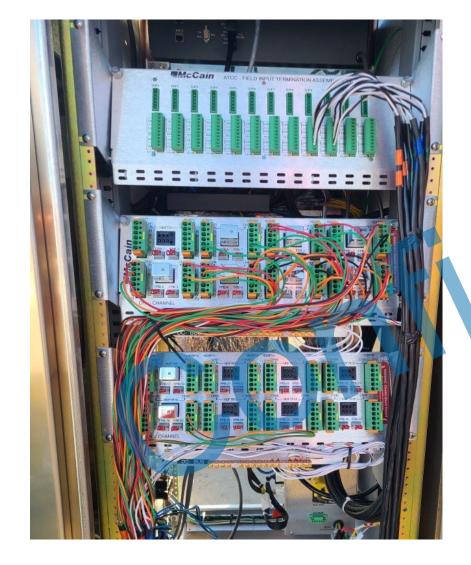

#### **CURRENT EQUIPMENT**

350i ATCC-LV IOWA OA32CH,(2)FOTA16CH,IA24CH,FITA24CH HORIZONTAL,SA-HV-V,NATURAL.

- **→** 350i w/ 32-outputs
- > FLeX Controller
- Clary DLE for 48vdc & UPS
- GPS Opticom
- Rhythm Adaptive
- Gridsmart Detection
- Rack Mount Switch
- Rack Mount Fiber Box
- Transparity for TMS