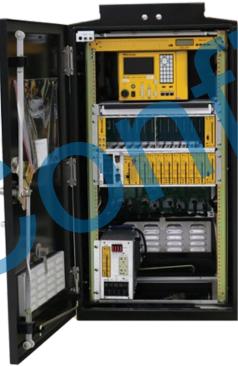

#### **CURRENT EQUIPMENT**

350i ATCC-LV IOWA OA32CH,(2)FOTA16CH,IA24CH,FITA24CH HORIZONTAL,SA-HV-V,NATURAL.

- **→** 350i w/ 32-outputs
- > FLeX Controller
- Clary DLE for 48vdc & UPS
- GPS Opticom
- Rhythm Adaptive
- Gridsmart Detection
- Rack Mount Switch
- Rack Mount Fiber Box
- Transparity for TMS