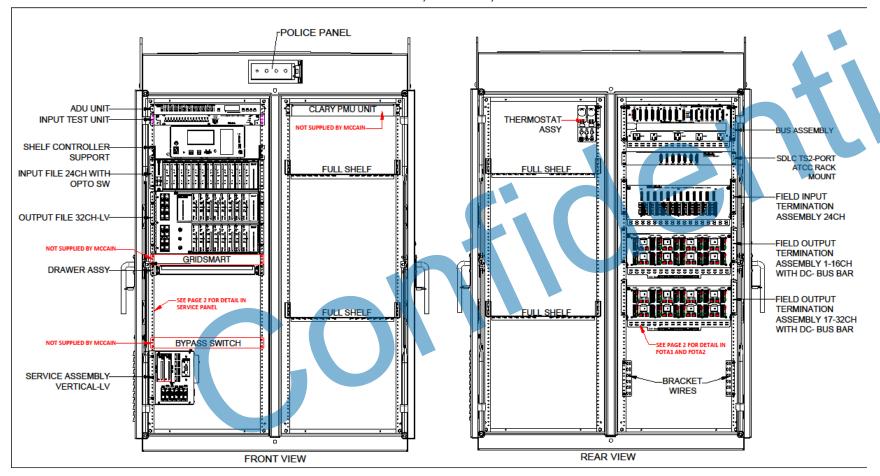

#### **CURRENT EQUIPMENT**

350i ATCC-LV IOWA OA32CH,(2)FOTA16CH,IA24CH,FITA24CH HORIZONTAL,SA-HV-V,NATURAL.

- **→** 350i w/ 32-outputs
- > FLeX Controller
- Clary DLE for 48vdc & UPS
- GPS Opticom
- Rhythm Adaptive
- Gridsmart Detection
- Rack Mount Switch
- Rack Mount Fiber Box
- Transparity for TMS