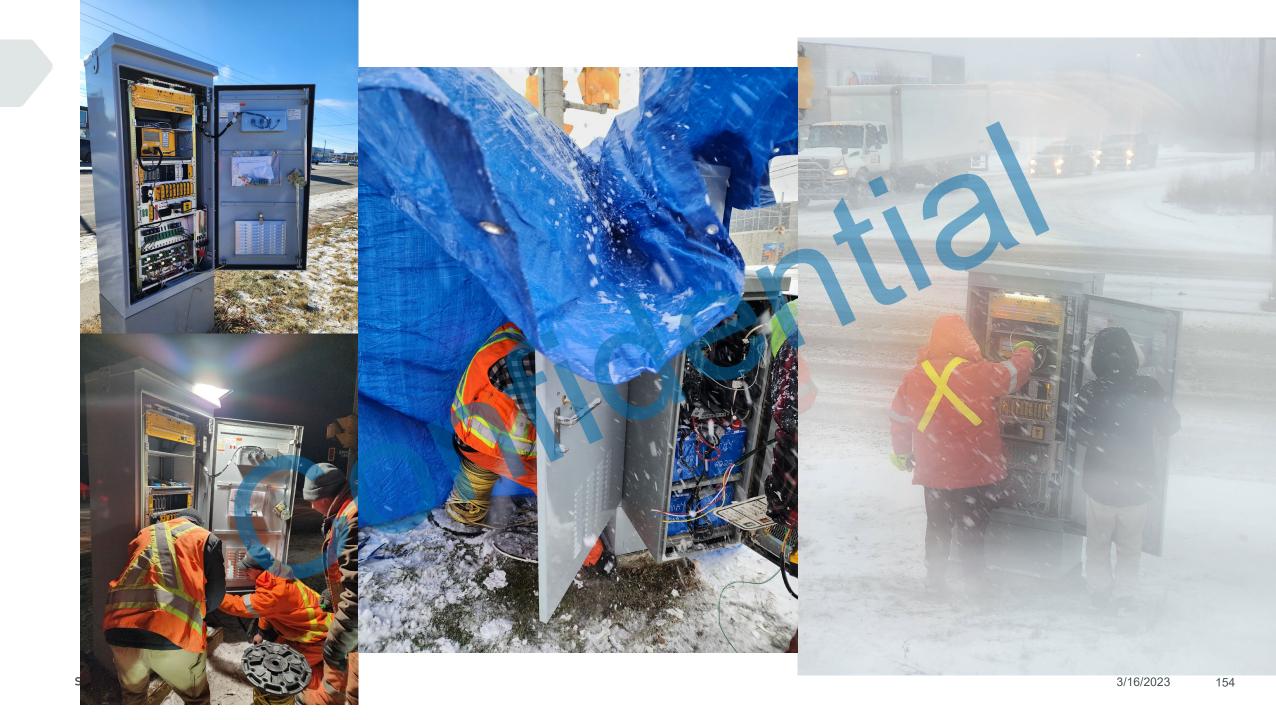

#### **Successes**

- ITS Partnership with Sudbury
- ITS provided City and Maintenance and on-site support for first 10 installations
- Swarco McCain/ITS collaboration on the design
- Year 2-4 cabinets to be redesigned M65 Quad door ATC cabinet
- Best Boots on the ground team ITS and Swarco McCain!!!