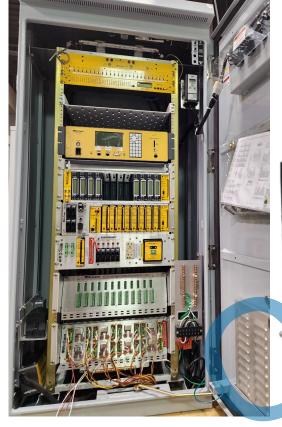

#### **CURRENT EQUIPMENT**

350i ATCC-LV IOWA OA32CH,(2)FOTA16CH,IA24CH,FITA24CH HORIZONTAL,SA-HV-V,NATURAL.

- **→** 350i w/ 32-outputs
- > FLeX Controller
- Clary DLE for 48vdc & UPS
- GPS Opticom
- Rhythm Adaptive
- Gridsmart Detection
- Rack Mount Switch
- Rack Mount Fiber Box
- Transparity for TMS