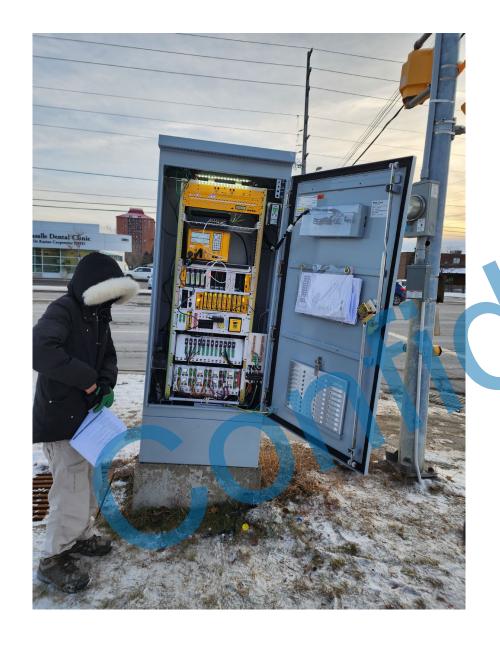

#### **Successes**

- ITS Partnership with Sudbury
- ITS provided City and Maintenance and on-site support for first 10 installations
- Swarco McCain/ITS collaboration on the design
- Year 2-4 cabinets to be redesigned M65 Quad door ATC cabinet
- Best Boots on the ground team ITS and Swarco McCain!!!