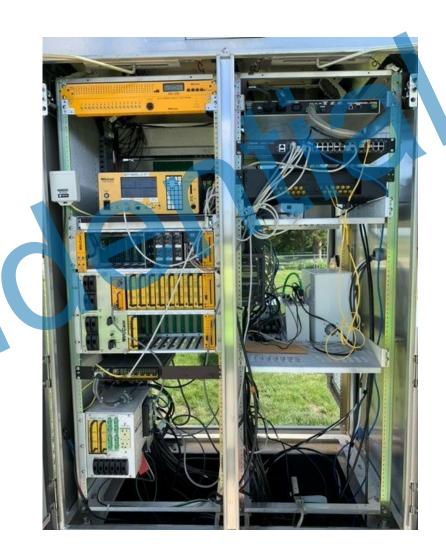

#### **CURRENT EQUIPMENT**

350i ATCC-LV IOWA OA32CH,(2)FOTA16CH,IA24CH,FITA24CH HORIZONTAL,SA-HV-V,NATURAL.

- **→** 350i w/ 32-outputs
- > FLeX Controller
- Clary DLE for 48vdc & UPS
- GPS Opticom
- Rhythm Adaptive
- Gridsmart Detection
- Rack Mount Switch
- Rack Mount Fiber Box
- Transparity for TMS