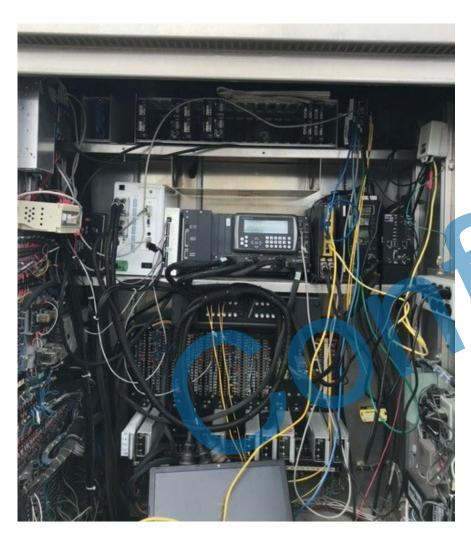

#### **CURRENT EQUIPMENT**

350i ATCC-LV IOWA OA32CH,(2)FOTA16CH,IA24CH,FITA24CH HORIZONTAL,SA-HV-V,NATURAL.

- **→** 350i w/ 32-outputs
- > FLeX Controller
- Clary DLE for 48vdc & UPS
- GPS Opticom
- Rhythm Adaptive
- Gridsmart Detection
- Rack Mount Switch
- Rack Mount Fiber Box
- Transparity for TMS