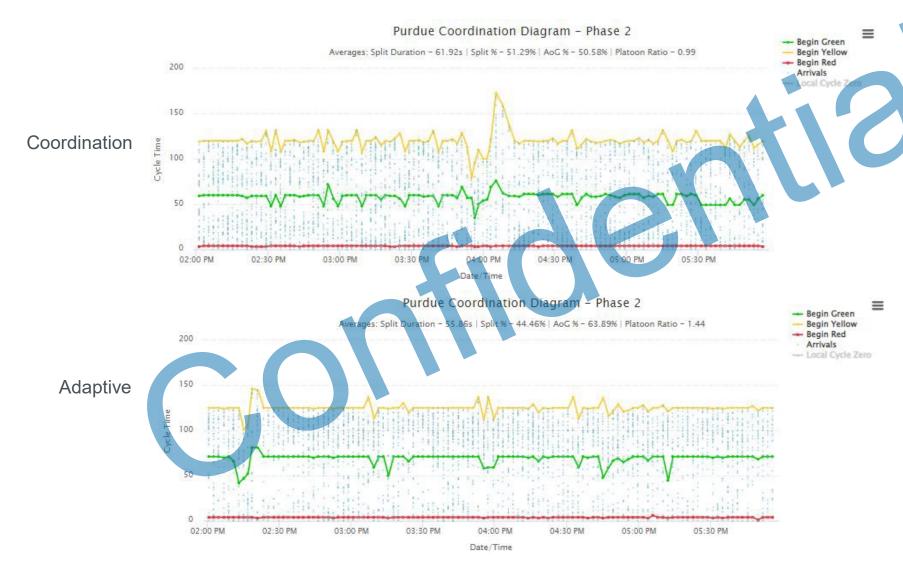

#### FLORENCE BLVD & PEART RD PROGRESSION ANALYSIS

#### FLORENCE BLVD & PEART RD PROGRESSION ANALYSIS

Avg. Arrivals on Green Performance Improvement: 65.85% 1

Avg. Green Time Efficiency Improvement: 109.52% 1