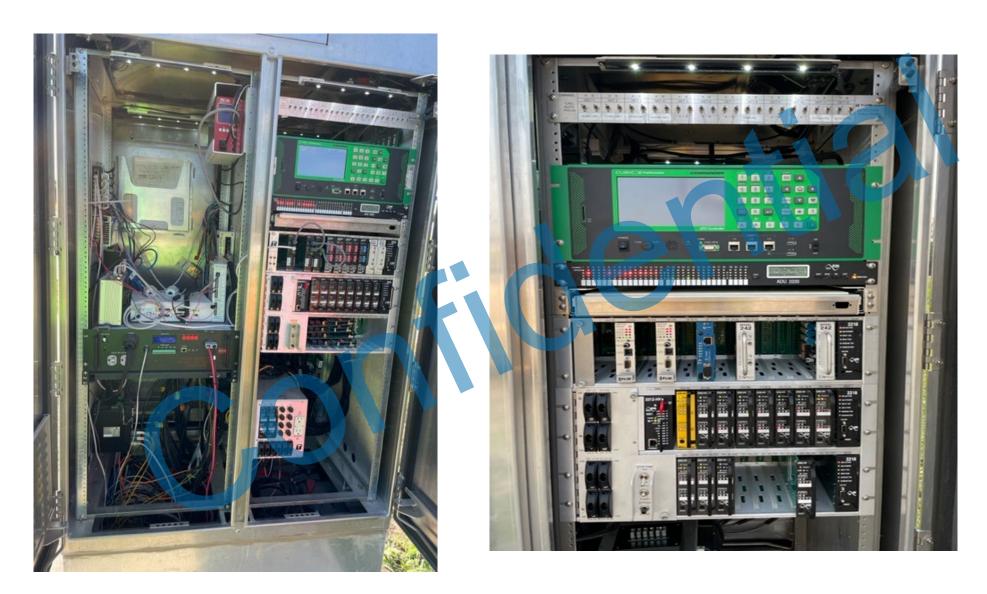

#### **CURRENT EQUIPMENT**

350i ATCC-LV IOWA OA32CH,(2)FOTA16CH,IA24CH,FITA24CH HORIZONTAL,SA-HV-V,NATURAL.

- **→** 350i w/ 32-outputs
- > FLeX Controller
- Clary DLE for 48vdc & UPS
- GPS Opticom
- Rhythm Adaptive
- Gridsmart Detection
- Rack Mount Switch
- Rack Mount Fiber Box
- Transparity for TMS