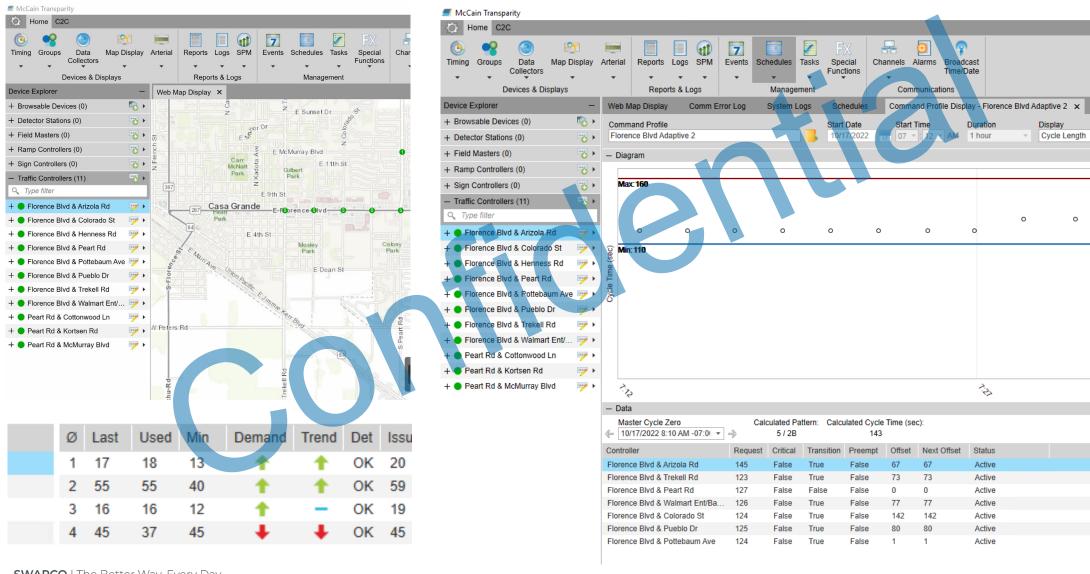

#### FLORENCE BLVD & PEART RD PROGRESSION ANALYSIS

#### FLORENCE BLVD & PEART RD PROGRESSION ANALYSIS

Avg. Arrivals on Green Performance Improvement: 65.85% 1

Avg. Green Time Efficiency Improvement: 109.52% 1